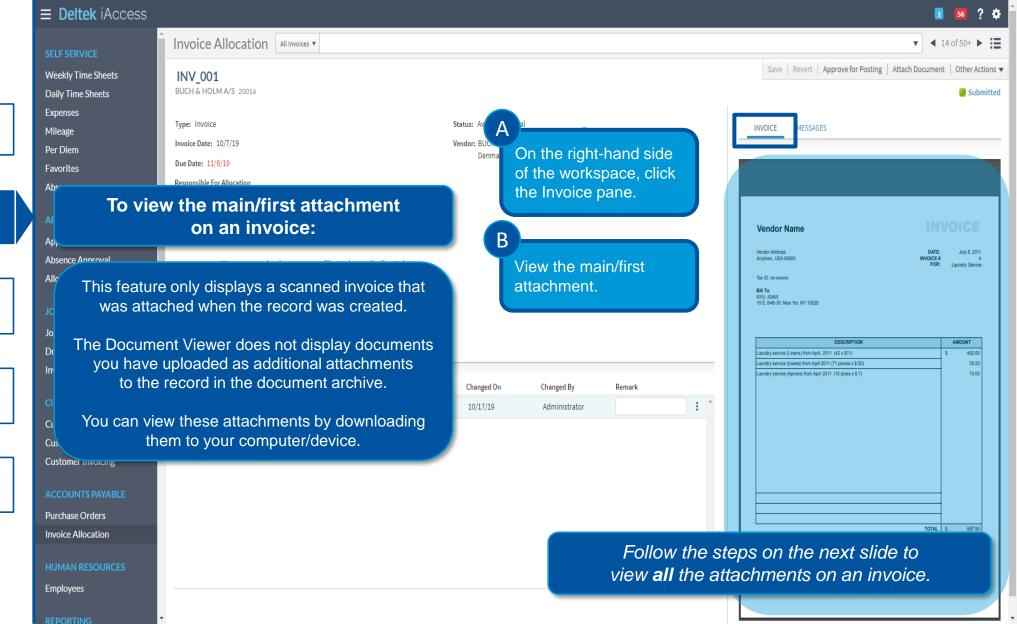

the filter list.

Step 1: Find, view, and assign a vendor invoice for allocation.

\_2

Step 2: Attach and view documents on a vendor invoice.

3

Step 3: Start and reply to a conversation.

\_4

Step 4: Allocate or reallocate a vendor invoice.

\_5

Step 1: Find, view, and assign a vendor invoice for allocation.

Step 2: Attach and view documents on a vendor invoice.

Step 3: Start and reply to a conversation.

Step 4: Allocate or reallocate

\_5

a vendor invoice.