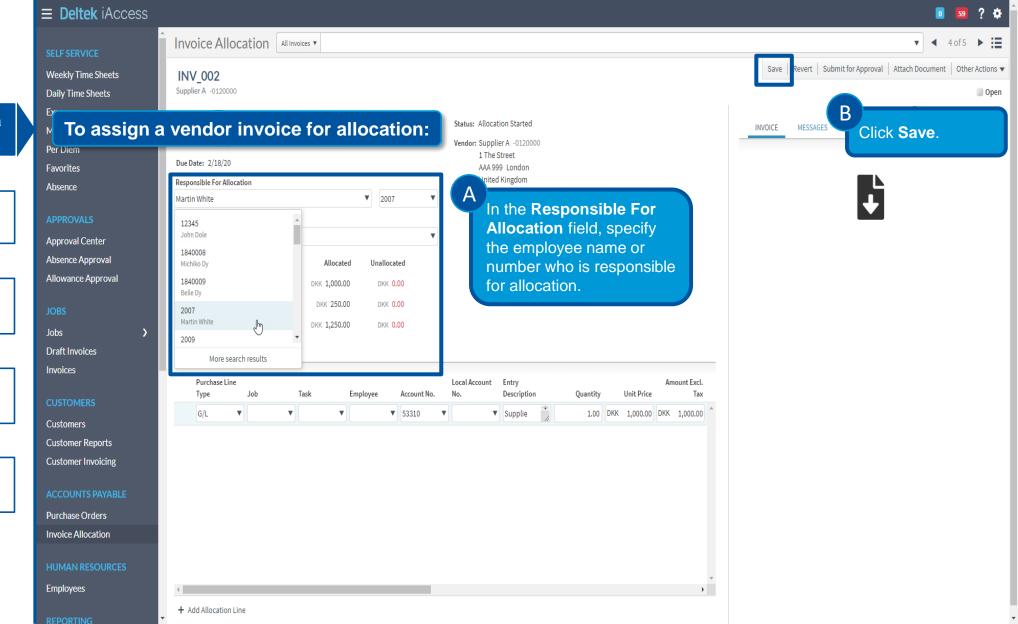

Step 4: Allocate or reallocate a vendor invoice.

Step 5: Submit a vendor

invoice allocation.

Responsible For Allocation Absence Phone: 4444444444 ▼ 2009 James Grotto supplier@info.com Purchase Order No. Approval Center Absence Approval Invoice Allocated Unallocated Allowance Approval Amount Excl. Tax DKK 1,000.00 DKK 1,000.00 DKK 0.00 DK-25% DKK 250.00 DKK 250.00 DKK 0.00 Amount Incl. Tax DKK 1,250.00 DKK 1,250.00 DKK 0.00 Jobs **Draft Invoices** DOCUMENTS 1 ALLOCATION Invoices Purchase Line Local Account Entry Amount Excl. Account No. Description Unit Price ▼ 53310 ▼ Supplie 1.00 DKK 1,000.00 DKK 1,000.00 Customers **Customer Reports Customer Invoicing** Purchase Orders Under the Accounts Payable Invoice Allocation menu, go to the Invoice Follow the steps on the next slide to Allocation workspace. assign a vendor invoice for allocation. Employees + Add Allocation Line

Status: Allocation Started

Vendor: Supplier A -0120000 1 The Street

> AAA 999 London United Kingdom

**4** 4 of 5 ▶ **!** 

Open

Save Revert Submit for Approval Attach Document Other Actions ▼

Select a vendor invoice from