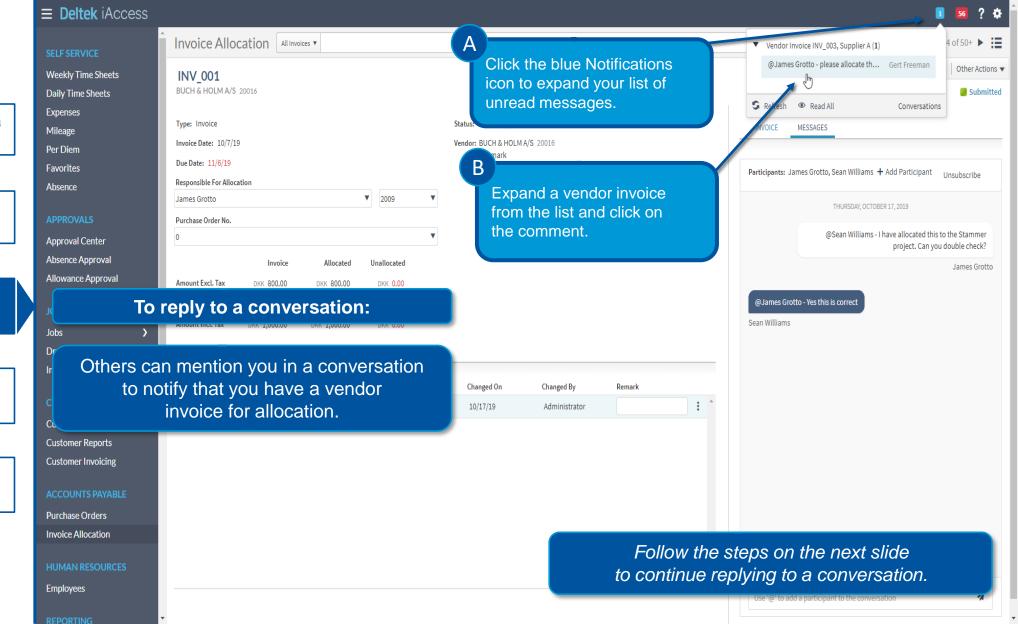

Invoice Allocation All Invoices 

All Invoices Save Revert | Submit for Approval | Attach Document | Other Actions ▼ **INV 003** Supplier A -0120000 Type: Invoice Status: Awaits Allocation Participants: James Grotto, Gert Freeman + Add Participant Invoice Date: 2/3/20 iAccess then navigates to the Invoice Due Date: 2/18/20 Allocation workspace, and opens the MONDAY, FEBRUARY 3, 2020 Responsible For Allocation Messages pane for that vendor invoice. ▼ 2009 James Grotto @James Grotto - please allocate this invoice. Thanks! Purchase Order No. Gert Freeman ALLOCATION DOCUMENTS 1 Local Account Entry Amount Excl. Purchase Line Description Unit Price Tax Ta Account No. In the input area, type your Click the paper plane icon or message and mention a press ENTER to send the specific person by typing message. @[name] as part of the text. + Add Allocation Line Will work on this today. Thanks, @Gert Gert Freeman