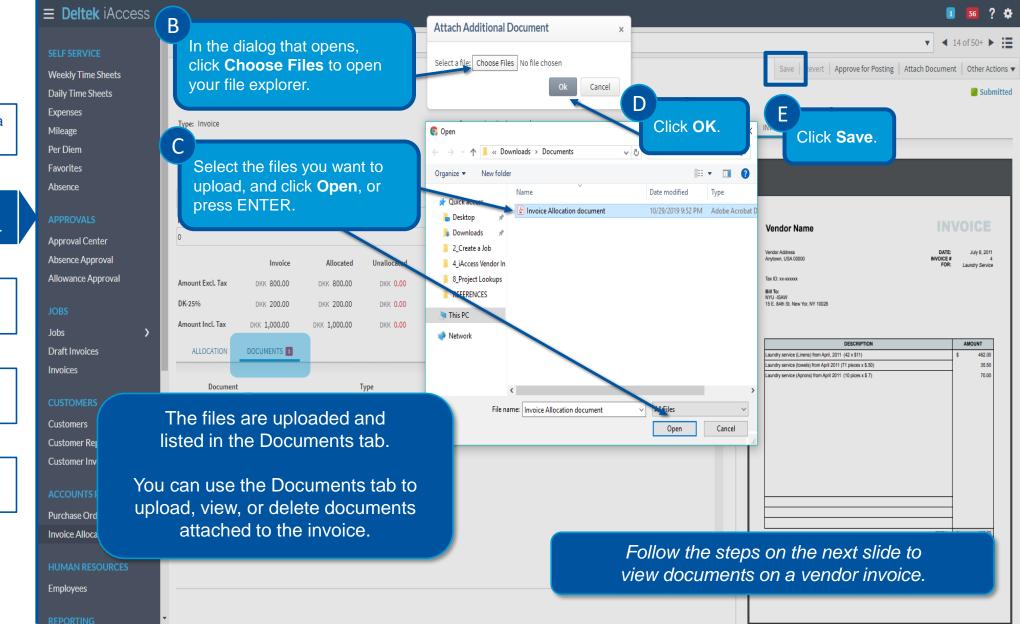

for allocation:

INV\_002 Supplier A -0120000 All Invoices ▼

Step 1: Find, view, and assign a vendor invoice for allocation.

Step 2: Attach and view documents on a vendor invoice.

Step 3: Start and reply to a conversation.

Step 4: Allocate or reallocate a vendor invoice.

Step 5: Submit a vendor

invoice allocation.

Responsible For Allocation Absence Phone: 4444444444 ▼ 2009 James Grotto supplier@info.com Purchase Order No. Approval Center Absence Approval Invoice Allocated Unallocated Allowance Approval Amount Excl. Tax DKK 1,000.00 DKK 1,000.00 DKK 0.00 DK-25% DKK 250.00 DKK 250.00 DKK 0.00 Amount Incl. Tax DKK 1,250.00 DKK 1,250.00 DKK 0.00 Jobs **Draft Invoices** DOCUMENTS 1 ALLOCATION Invoices Purchase Line Local Account Entry Amount Excl. Account No. Description Unit Price ▼ 53310 ▼ Supplie 1.00 DKK 1,000.00 DKK 1,000.00 Customers **Customer Reports Customer Invoicing** Purchase Orders Under the Accounts Payable Invoice Allocation menu, go to the Invoice Follow the steps on the next slide to Allocation workspace. assign a vendor invoice for allocation. Employees + Add Allocation Line