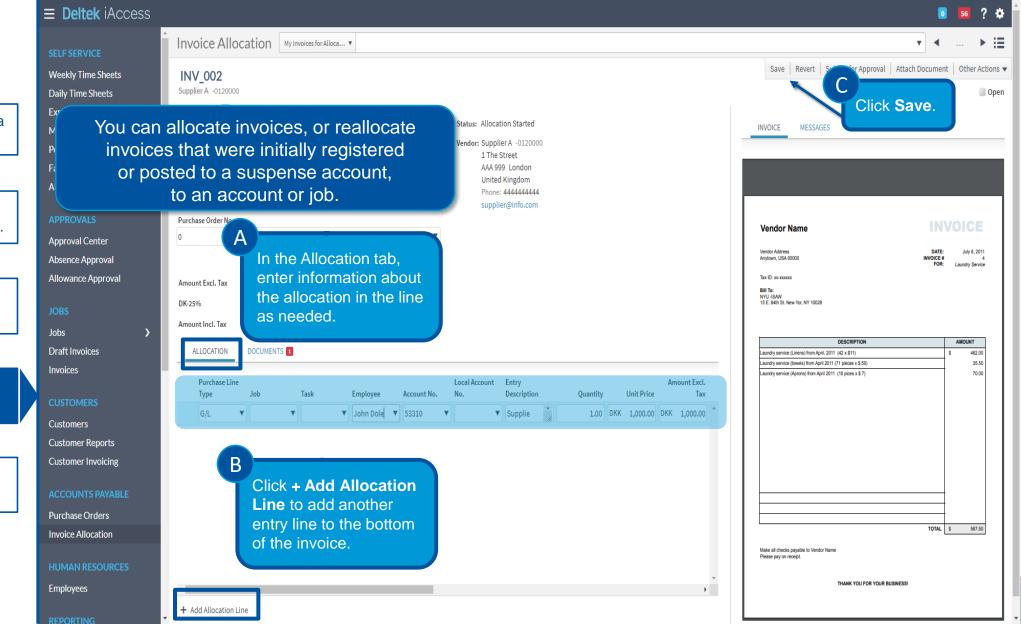

Step 4: Allocate or reallocate a vendor invoice.

Step 5: Submit a vendor

invoice allocation.

Responsible For Allocation Absence Phone: 4444444444 ▼ 2009 James Grotto supplier@info.com Purchase Order No. Approval Center Absence Approval Invoice Allocated Unallocated Allowance Approval Amount Excl. Tax DKK 1,000.00 DKK 1,000.00 DKK 0.00 DK-25% DKK 250.00 DKK 250.00 DKK 0.00 Amount Incl. Tax DKK 1,250.00 DKK 1,250.00 DKK 0.00 Jobs **Draft Invoices** DOCUMENTS 1 ALLOCATION Invoices Purchase Line Local Account Entry Amount Excl. Account No. Description Unit Price ▼ 53310 ▼ Supplie 1.00 DKK 1,000.00 DKK 1,000.00 Customers **Customer Reports Customer Invoicing** Purchase Orders Under the Accounts Payable Invoice Allocation menu, go to the Invoice Follow the steps on the next slide to Allocation workspace. assign a vendor invoice for allocation. Employees + Add Allocation Line