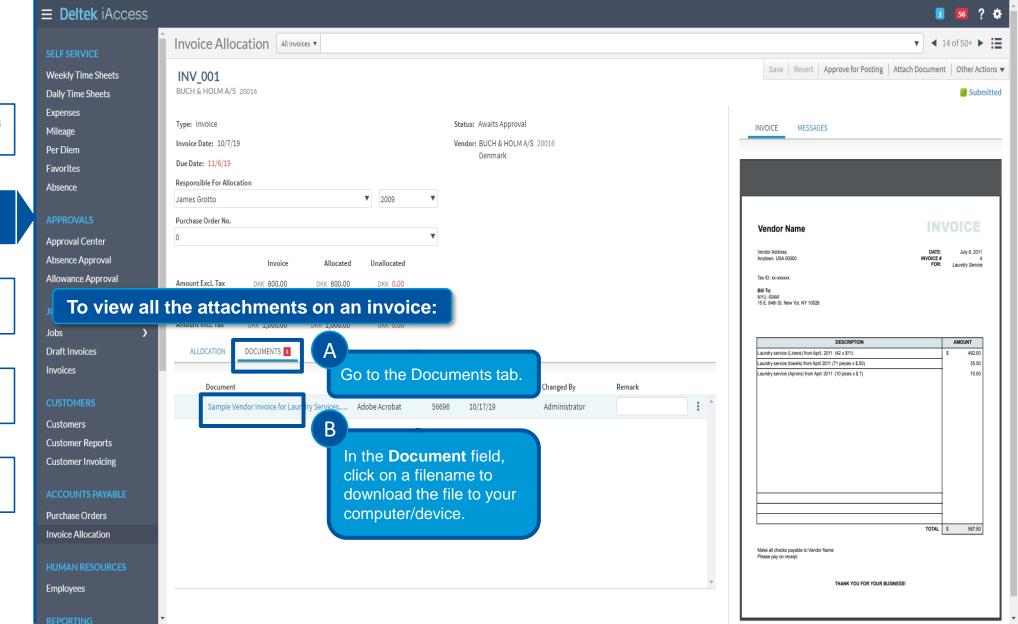

\_5

Step 1: Find, view, and assign a vendor invoice for allocation.

Step 2: Attach and view documents on a vendor invoice.

Step 3: Start and reply to a conversation.

Step 4: Allocate or reallocate

\_5

a vendor invoice.

Step 1: Find, view, and assign a vendor invoice for allocation.

Step 2: Attach and view documents on a vendor invoice.

Step 3: Start and reply to a conversation.

Step 4: Allocate or reallocate

a vendor invoice.