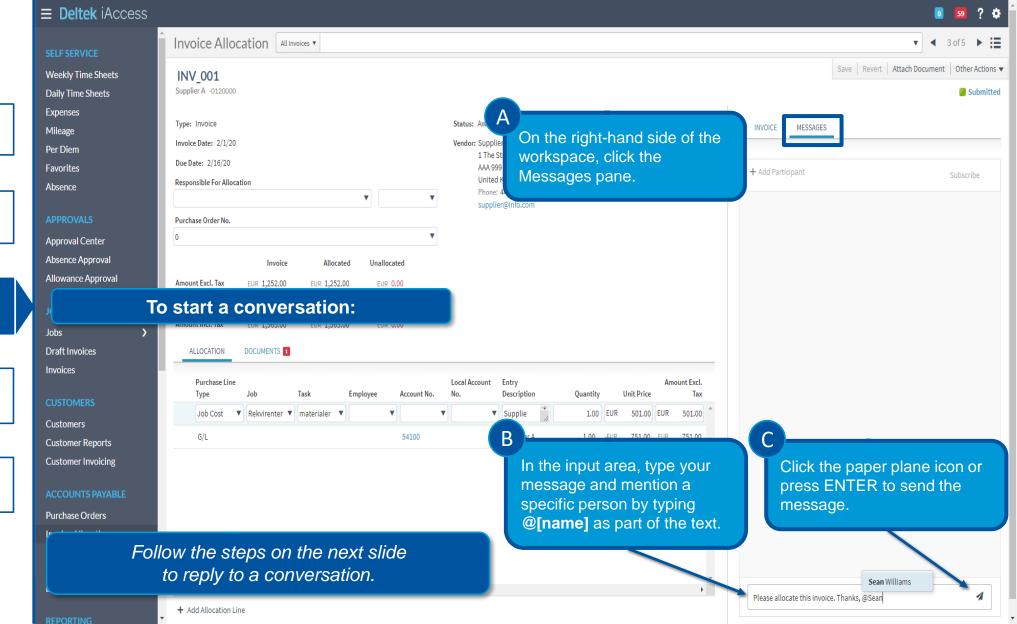

Step 1: Find, view, and assign a vendor invoice for allocation.

Step 2: Attach and view documents on a vendor invoice.

Step 3: Start and reply to a conversation.

Step 4: Allocate or reallocate

a vendor invoice.

Step 1: Find, view, and assign a vendor invoice for allocation.

Step 2: Attach and view documents on a vendor invoice.

Step 3: Start and reply to a conversation.

\_\_\_\_\_4

Step 4: Allocate or reallocate a vendor invoice.