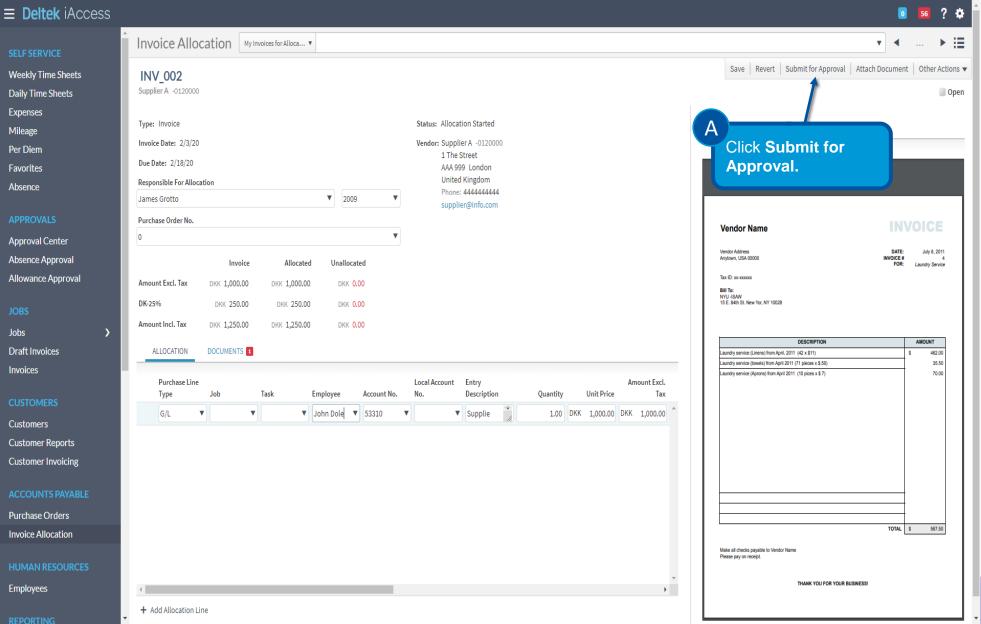

Status: Allocation Started

Vendor: Supplier A -0120000 1 The Street

> AAA 999 London United Kingdom

**4** 4 of 5 ▶ **!** 

Open

Save Revert Submit for Approval Attach Document Other Actions ▼

Select a vendor invoice from