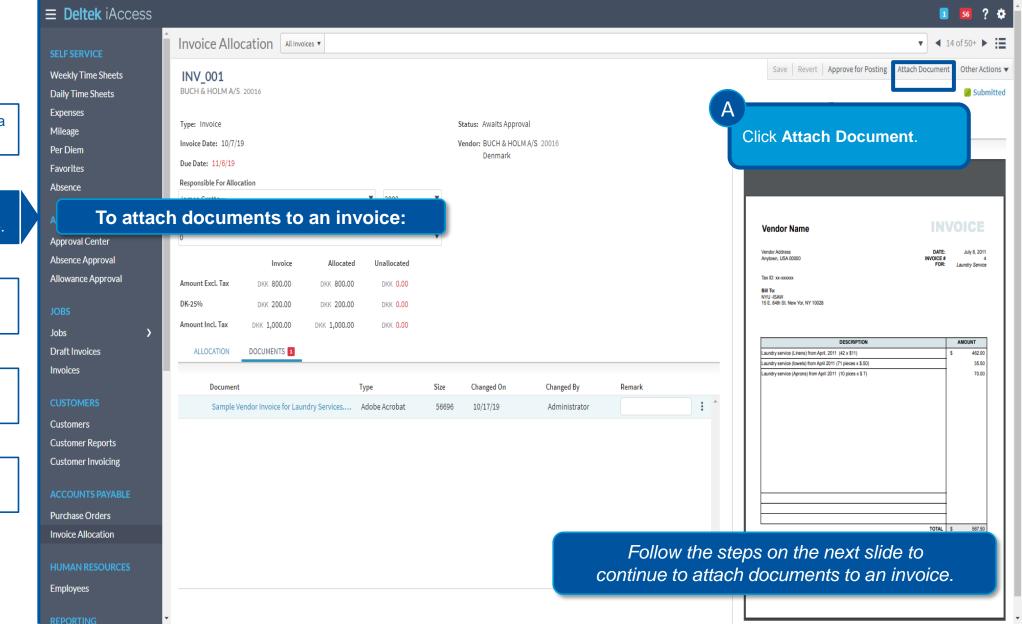

Invoice Allocation All Invoices 

All Invoices Save Revert | Submit for Approval | Attach Document | Other Actions ▼ **INV 003** Supplier A -0120000 Type: Invoice Status: Awaits Allocation Participants: James Grotto, Gert Freeman + Add Participant Invoice Date: 2/3/20 iAccess then navigates to the Invoice Due Date: 2/18/20 Allocation workspace, and opens the MONDAY, FEBRUARY 3, 2020 Responsible For Allocation Messages pane for that vendor invoice. ▼ 2009 James Grotto @James Grotto - please allocate this invoice. Thanks! Purchase Order No. Gert Freeman ALLOCATION DOCUMENTS 1 Local Account Entry Amount Excl. Purchase Line Description Unit Price Tax Ta Account No. In the input area, type your Click the paper plane icon or message and mention a press ENTER to send the specific person by typing message. @[name] as part of the text. + Add Allocation Line Will work on this today. Thanks, @Gert Gert Freeman