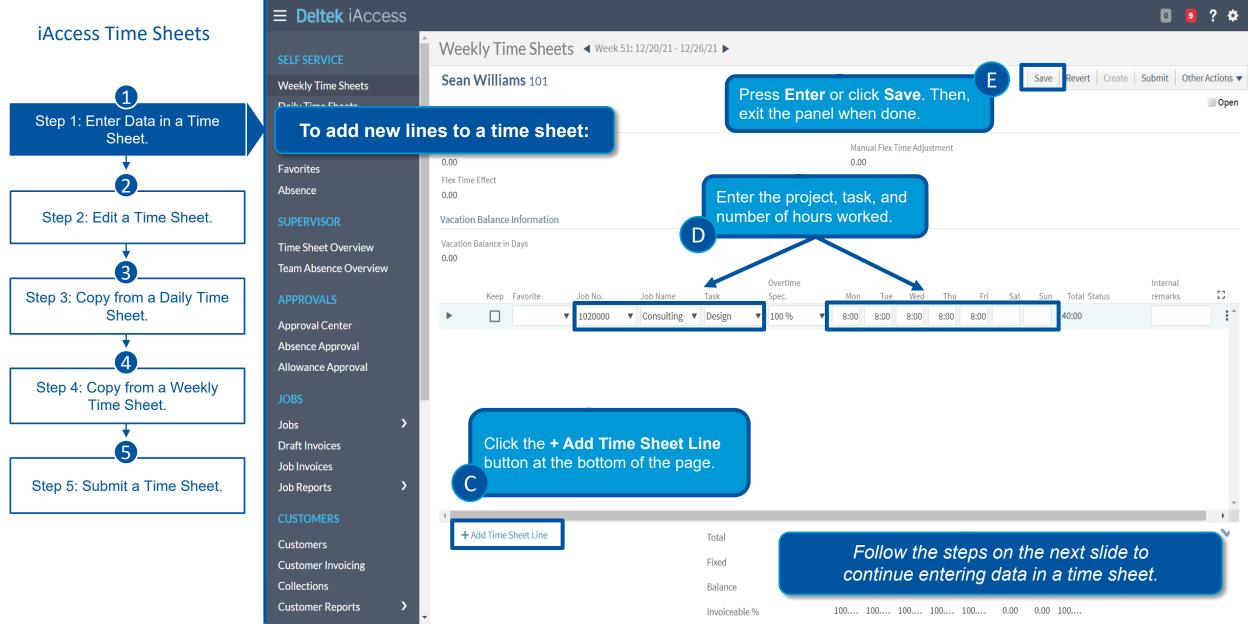

#### **Deltek** iAccess 0 9 Weekly Time Sheets < Week 51: 12/20/21 - 12/26/21 > В Using the calendar icon at Save Revert Create Submit Other Actions Sean Williams 101 the top of the screen, select Open the time sheet and click Flex Time Information on a row to enter your A hours. Under the Self Service menu. go to the Weekly Time Outgoing Flex Time 0.00 Sheets or Daily Time Sheets If you have saved lines in the workspace. time sheet, you can enter Vacation Balance in Days your hours on the lines. 0.00 Overtime If you are a proxy for another 23 · Thu Sat Sun Total Status Spec. Mon Tue Wed Fri remarks employee, you can select their name from a drop-down list. Otherwise, ignore this step if you do not enter time sheets on another person's behalf. + Add Time Sheet Line Total Follow the steps on the next slide to Fixed continue entering data in a time sheet. Balance

0.00

Invoiceable %

0.00

0.00 0.00 0.00 0.00 0.00 0.00