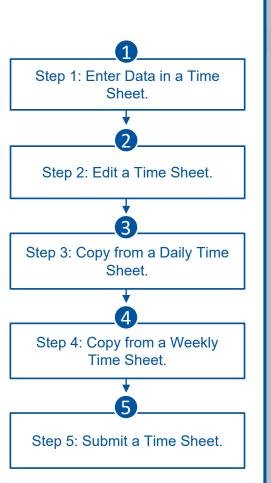

8:00

7:30

Step 4: Copy from a Weekly Time Sheet.

Step 5: Submit a Time Sheet.

| <b>Deltek</b> iAcc  |
|---------------------|
|                     |
| Veekly Time Sheets  |
| aily Time Sheets    |
| xpenses             |
|                     |
| avorites            |
| bsence              |
|                     |
| ime Sheet Overview  |
| eam Absence Overvie |
|                     |
| pproval Center      |
| bsence Approval     |
| llowance Approval   |
|                     |
| obs                 |
| raft Invoices       |
| ob Invoices         |
| ob Reports          |
|                     |
| ustomers            |
| ustomer Invoicing   |
| ollections          |