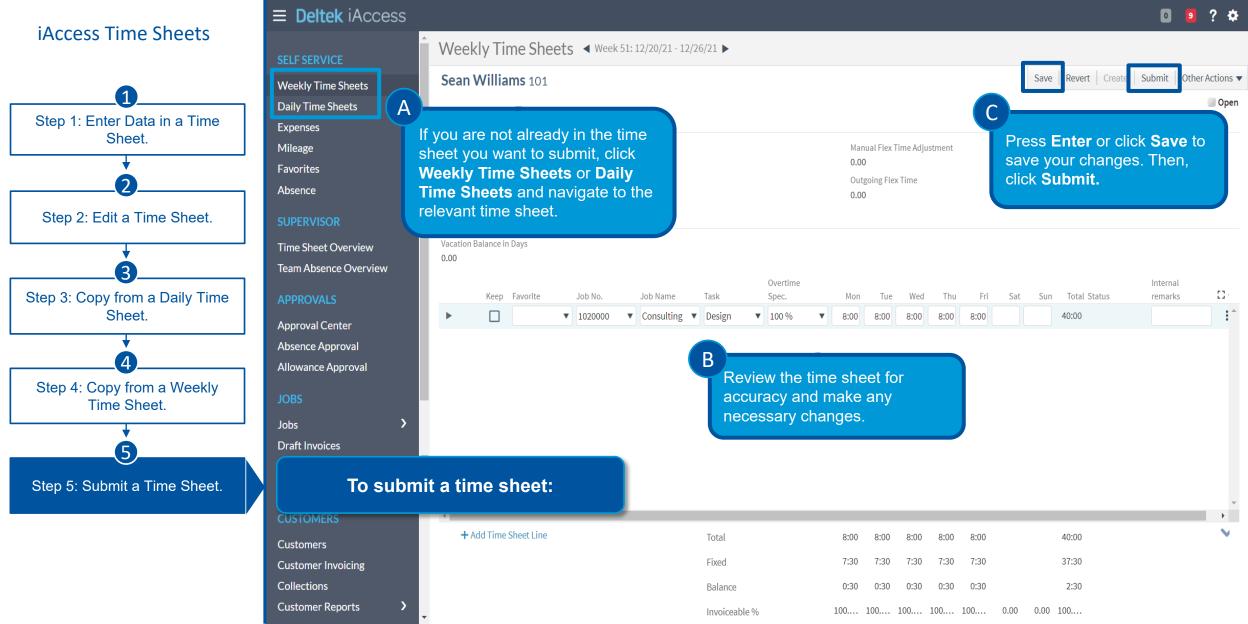

#### **Deltek** iAccess 0 9 Weekly Time Sheets < Week 51: 12/20/21 - 12/26/21 > В Using the calendar icon at Save Revert Create Submit Other Actions Sean Williams 101 the top of the screen, select Open the time sheet and click Flex Time Information on a row to enter your A hours. Under the Self Service menu. go to the Weekly Time Outgoing Flex Time 0.00 Sheets or Daily Time Sheets If you have saved lines in the workspace. time sheet, you can enter Vacation Balance in Days your hours on the lines. 0.00 Overtime If you are a proxy for another 23 · Thu Sat Sun Total Status Spec. Mon Tue Wed Fri remarks employee, you can select their name from a drop-down list. Otherwise, ignore this step if you do not enter time sheets on another person's behalf. + Add Time Sheet Line Total Follow the steps on the next slide to Fixed continue entering data in a time sheet. Balance

0.00

Invoiceable %

0.00

0.00 0.00 0.00 0.00 0.00 0.00