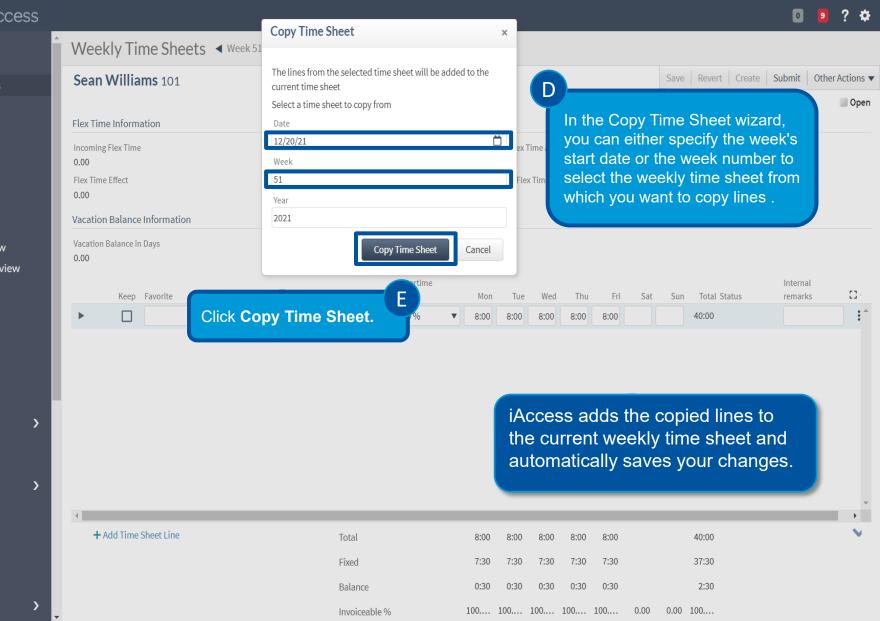

## Weekly Time Sheets < Week 51: 12/20/21 - 12/26/21 > Sean Williams 101 Save Revert Create Submit Other Actions 🔻 Open **Overview of Quick Steps Procedure** Click the numbered circles on the left to move to the first step in each phase. Use the arrows or Pg Up/Down keys to proceed through each step and sub-step. + Add Time Sheet Line

#### **Deltek** iAccess 0 9 Weekly Time Sheets < Week 51: 12/20/21 - 12/26/21 > В Using the calendar icon at Save Revert Create Submit Other Actions Sean Williams 101 the top of the screen, select Open the time sheet and click Flex Time Information on a row to enter your A hours. Under the Self Service menu. go to the Weekly Time Outgoing Flex Time 0.00 Sheets or Daily Time Sheets If you have saved lines in the workspace. time sheet, you can enter Vacation Balance in Days your hours on the lines. 0.00 Overtime If you are a proxy for another 23 · Thu Sat Sun Total Status Spec. Mon Tue Wed Fri remarks employee, you can select their name from a drop-down list. Otherwise, ignore this step if you do not enter time sheets on another person's behalf. + Add Time Sheet Line Total Follow the steps on the next slide to Fixed continue entering data in a time sheet. Balance

0.00

Invoiceable %

0.00

0.00 0.00 0.00 0.00 0.00 0.00