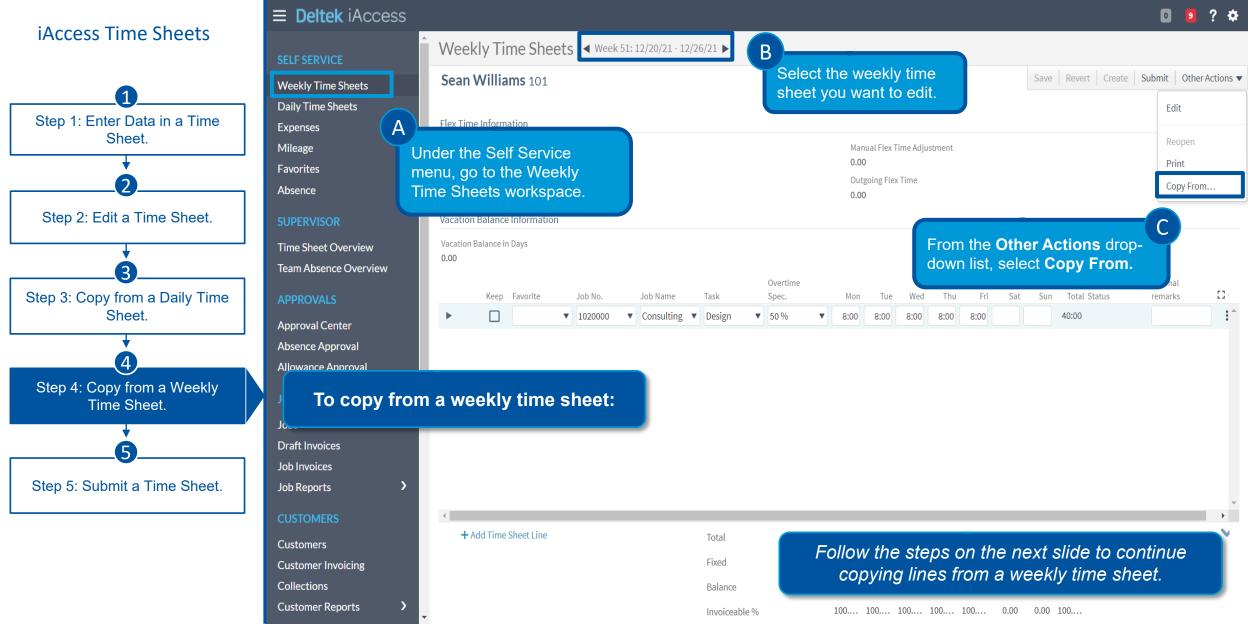

#### **Deltek** iAccess 0 9 Weekly Time Sheets < Week 51: 12/20/21 - 12/26/21 > В Using the calendar icon at Save Revert Create Submit Other Actions Sean Williams 101 the top of the screen, select Open the time sheet and click Flex Time Information on a row to enter your A hours. Under the Self Service menu. go to the Weekly Time Outgoing Flex Time 0.00 Sheets or Daily Time Sheets If you have saved lines in the workspace. time sheet, you can enter Vacation Balance in Days your hours on the lines. 0.00 Overtime If you are a proxy for another 23 · Thu Sat Sun Total Status Spec. Mon Tue Wed Fri remarks employee, you can select their name from a drop-down list. Otherwise, ignore this step if you do not enter time sheets on another person's behalf. + Add Time Sheet Line Total Follow the steps on the next slide to Fixed continue entering data in a time sheet. Balance

### **∃ Deltek** iAccess SELF SERVICE Weekly Time Sheets Daily Time Sheets Expenses Mileage Favorites Absence SUPERVISOR Time Sheet Overview Team Absence Overview Approval Center Absence Approval Allowance Approval Jobs Draft Invoices Job Invoices Job Reports Customers Customer Invoicing Collections Customer Reports