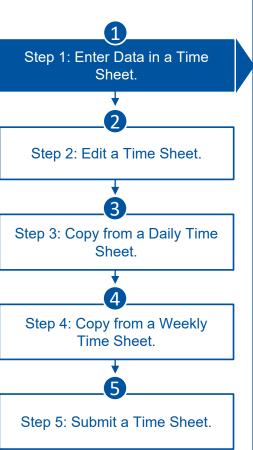

### *iAccess Time Sheets* Quick Steps

## Weekly Time Sheets < Week 51: 12/20/21 - 12/26/21 > Sean Williams 101 Save Revert Create Submit Other Actions 🔻 Open **Overview of Quick Steps Procedure** Click the numbered circles on the left to move to the first step in each phase. Use the arrows or Pg Up/Down keys to proceed through each step and sub-step. + Add Time Sheet Line