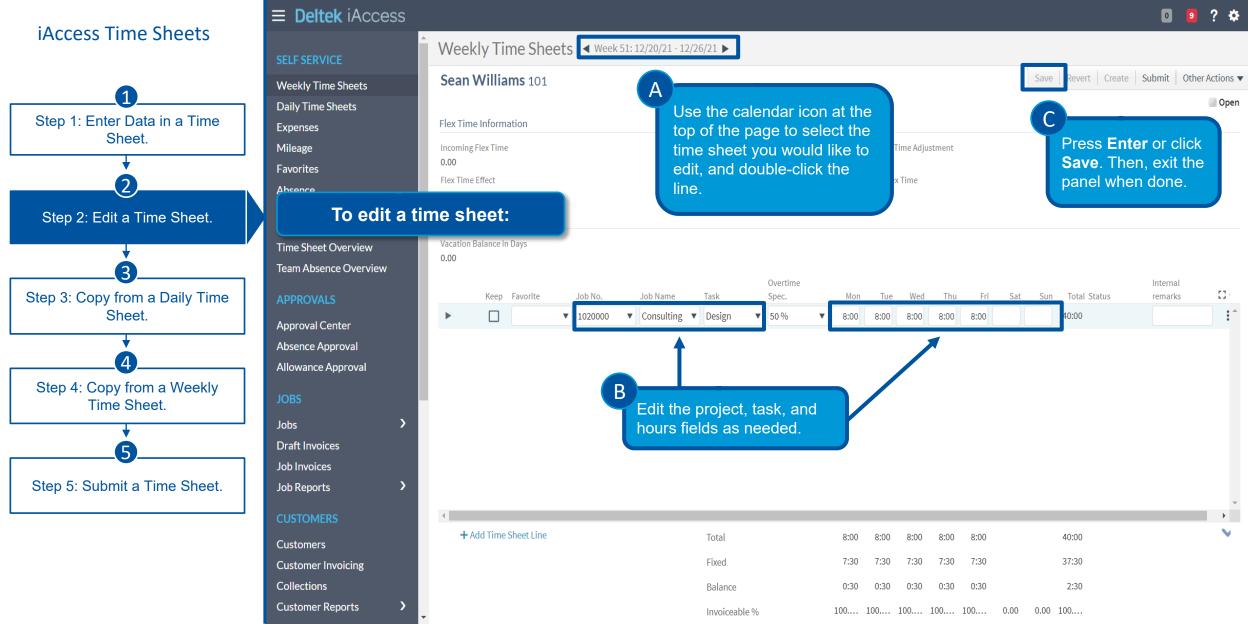

>

>

>

|                                                |                        |                                                             |                                            |                    | 09? 🌣                                            |
|------------------------------------------------|------------------------|-------------------------------------------------------------|--------------------------------------------|--------------------|--------------------------------------------------|
| Weekly Time Sheets  • Week 51: 12/20/21 - 12/2 | 26/21 ►                |                                                             |                                            |                    |                                                  |
| Sean Williams 101                              |                        | or click <b>Save</b> .                                      | Then, H                                    | Save Revert Create | Submit Other Actions                             |
| Flex Time Information                          | exit the pane          | el when done.                                               |                                            |                    |                                                  |
| Incoming Flex Time<br>0.00<br>Flex Time Effect |                        | Manual Flex Time Adju:<br><b>0.00</b><br>Outgoing Flex Time | stment                                     |                    |                                                  |
| 0.00                                           |                        | 0.00                                                        |                                            |                    |                                                  |
| Vacation Balance Information                   |                        |                                                             |                                            |                    |                                                  |
| Click Collapse Details.                        | Overtime<br>Task Spec. | Mon Tue Wed                                                 | Thu Fri Sat                                | Sun Total Status   | Internal<br>remarks 🖸 (                          |
| ▼ Consultin ▼ 1020000 ▼ Consulting ▼           | Design V 50 % V        | 8:00 8:00 8:00                                              | 8:00 8:00                                  | 40:00              | :                                                |
| Weekly description<br>Design                   |                        |                                                             |                                            |                    | Insert Time Sheet Line<br>Delete Time Sheet Line |
| Monday<br>work hours<br>Tuesday                | Enter daily descri     | ptions.                                                     |                                            |                    | Create favorite                                  |
| work hours                                     |                        |                                                             |                                            | ve this project    |                                                  |
| ٩                                              |                        |                                                             | r future use, cl<br>nen, click <b>Crea</b> |                    | ton.                                             |
| + Add Time Sheet Line                          | Total                  | 8:00 8:00 8:00                                              | 8:00 8:00                                  | 40:00              | ~                                                |
|                                                | Fixed                  | 7:30 7:30 7:30                                              | 7:30 7:30                                  | 37:30              |                                                  |
|                                                | Balance                | 0:30 0:30 0:30                                              | 0:30 0:30                                  | 2:30               |                                                  |
|                                                | Invoiceable %          | 100 100 100                                                 | 100 100 0.00                               | 0.00 100           |                                                  |