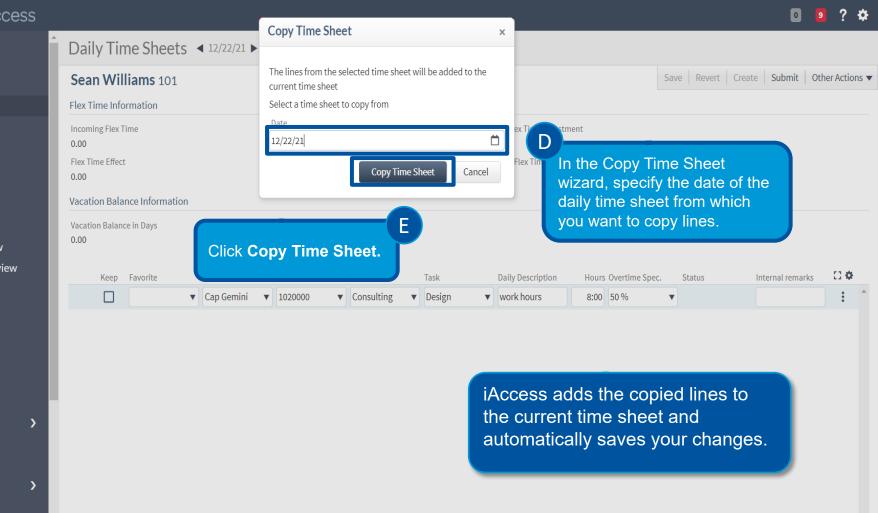

## Weekly Time Sheets < Week 51: 12/20/21 - 12/26/21 > Sean Williams 101 Save Revert Create Submit Other Actions 🔻 Open **Overview of Quick Steps Procedure** Click the numbered circles on the left to move to the first step in each phase. Use the arrows or Pg Up/Down keys to proceed through each step and sub-step. + Add Time Sheet Line

#### **Deltek** iAccess 0 9 Weekly Time Sheets < Week 51: 12/20/21 - 12/26/21 > В Using the calendar icon at Save Revert Create Submit Other Actions Sean Williams 101 the top of the screen, select Open the time sheet and click Flex Time Information on a row to enter your A hours. Under the Self Service menu. go to the Weekly Time Outgoing Flex Time 0.00 Sheets or Daily Time Sheets If you have saved lines in the workspace. time sheet, you can enter Vacation Balance in Days your hours on the lines. 0.00 Overtime If you are a proxy for another 23 · Thu Sat Sun Total Status Spec. Mon Tue Wed Fri remarks employee, you can select their name from a drop-down list. Otherwise, ignore this step if you do not enter time sheets on another person's behalf. + Add Time Sheet Line Total Follow the steps on the next slide to Fixed continue entering data in a time sheet. Balance