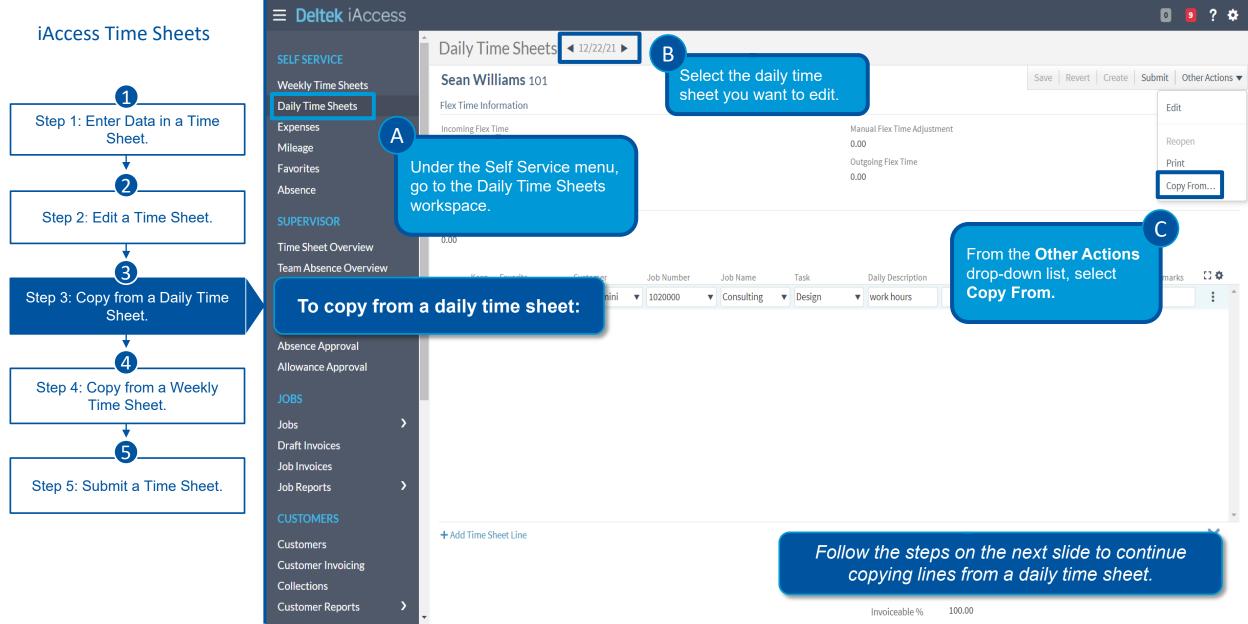

Best viewed in IE or Adobe PDF Reader.

SELF SERVICE Weekly Time Sheets **Daily Time Sheets** Expenses Mileage Favorites Absence **Time Sheet Overview** Team Absence Overview **Approval Center** Absence Approval Allowance Approval Jobs Draft Invoices Job Invoices Job Reports Customers Customer Invoicing Collections

#### **Deltek** iAccess 0 9 Weekly Time Sheets < Week 51: 12/20/21 - 12/26/21 > В Using the calendar icon at Save Revert Create Submit Other Actions Sean Williams 101 the top of the screen, select Open the time sheet and click Flex Time Information on a row to enter your A hours. Under the Self Service menu. go to the Weekly Time Outgoing Flex Time 0.00 Sheets or Daily Time Sheets If you have saved lines in the workspace. time sheet, you can enter Vacation Balance in Days your hours on the lines. 0.00 Overtime If you are a proxy for another 23 · Thu Sat Sun Total Status Spec. Mon Tue Wed Fri remarks employee, you can select their name from a drop-down list. Otherwise, ignore this step if you do not enter time sheets on another person's behalf. + Add Time Sheet Line Total Follow the steps on the next slide to Fixed continue entering data in a time sheet. Balance