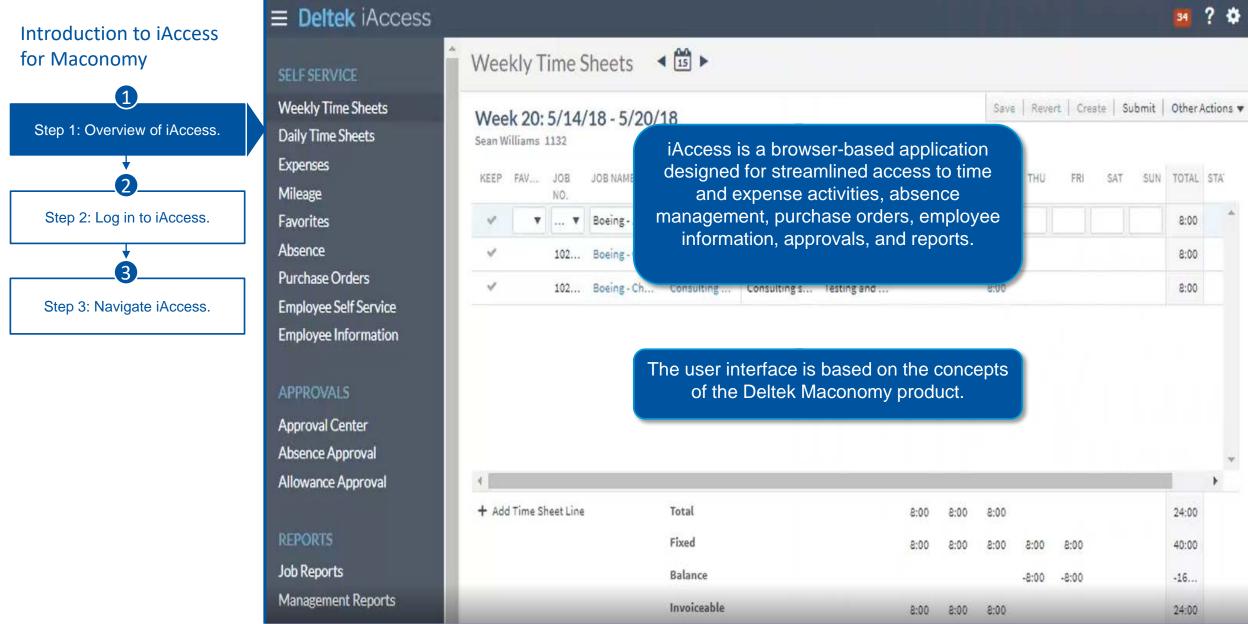

# Deltek.

Maconomy Essentials

Introduction to iAccess for Maconomy

Quick Steps









# Introduction to iAccess for Maconomy







## To log in to iAccess for Maconomy: Enter your username. iAccess for Maconomy USER NAME Enter User Name PASSWORD Enter Password Enter your password. Click Login.











1

Step 2: Log in to iAccess.

\_\_3

Step 3: Navigate iAccess.



## SELF SERVICE

Weekly Time Sheets

Daily Time Sheets

Expenses

Mileage

Favorites

Absence

Purchase Orders

Employee Self Service

Employee Information

## APPROVALS

Approval Center

Absence Approval

Allowance Approval

## REPORTS

Job Reports

Management Reports





Step 3: Navigate iAccess.

SELF SERVICE

Expenses

Mileage

Favorites

Absence

**APPROVALS** 

REPORTS

Job Reports





SELF SERVICE

Daily Time Sheets

Expenses

Mileage

Favorites

Absence

Purchase Orders

**APPROVALS** 

REPORT