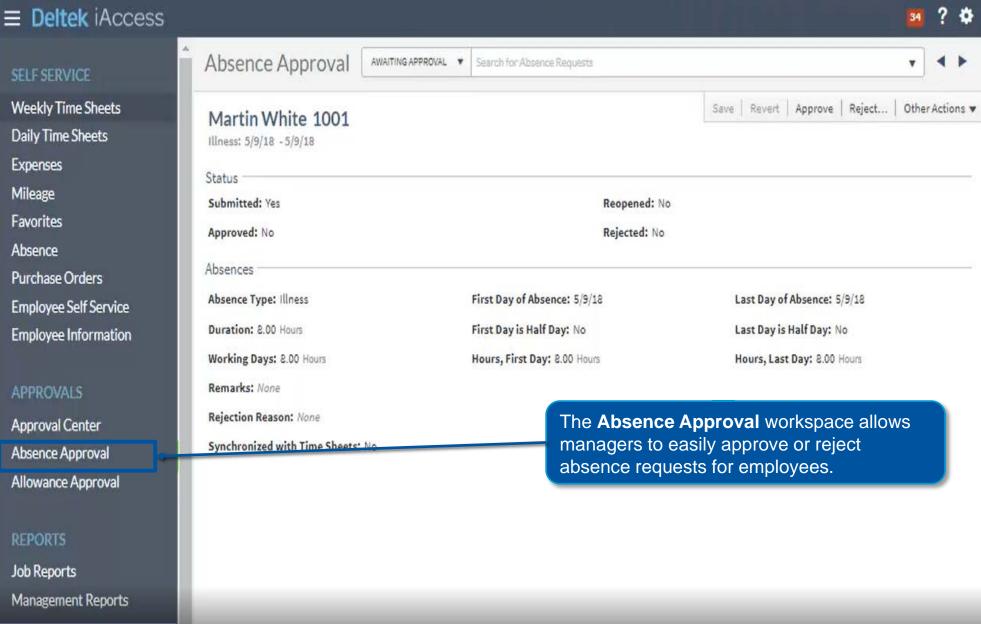

Absence

**APPROVALS** 

REPORTS

Job Reports

SELF SERVICE

Daily Time Sheets

Expenses

Mileage

Favorites

Absence

Purchase Orders

**APPROVALS** 

REPORTS

Job Reports

Approval Center

Absence Approval