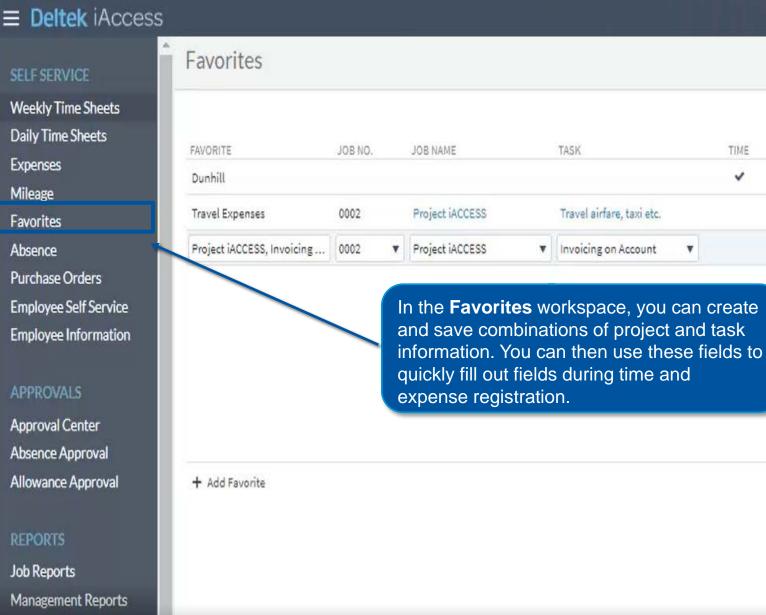

## SELF SERVICE

Weekly Time Sheets

Daily Time Sheets

Expenses

Mileage

Favorites

Absence

Purchase Orders

Employee Self Service

Employee Information

## APPROVALS

Approval Center

Absence Approval

Allowance Approval

## REPORTS

Job Reports

Management Reports

Step 3: Navigate iAccess.

SELF SERVICE

Expenses

Mileage

Favorites