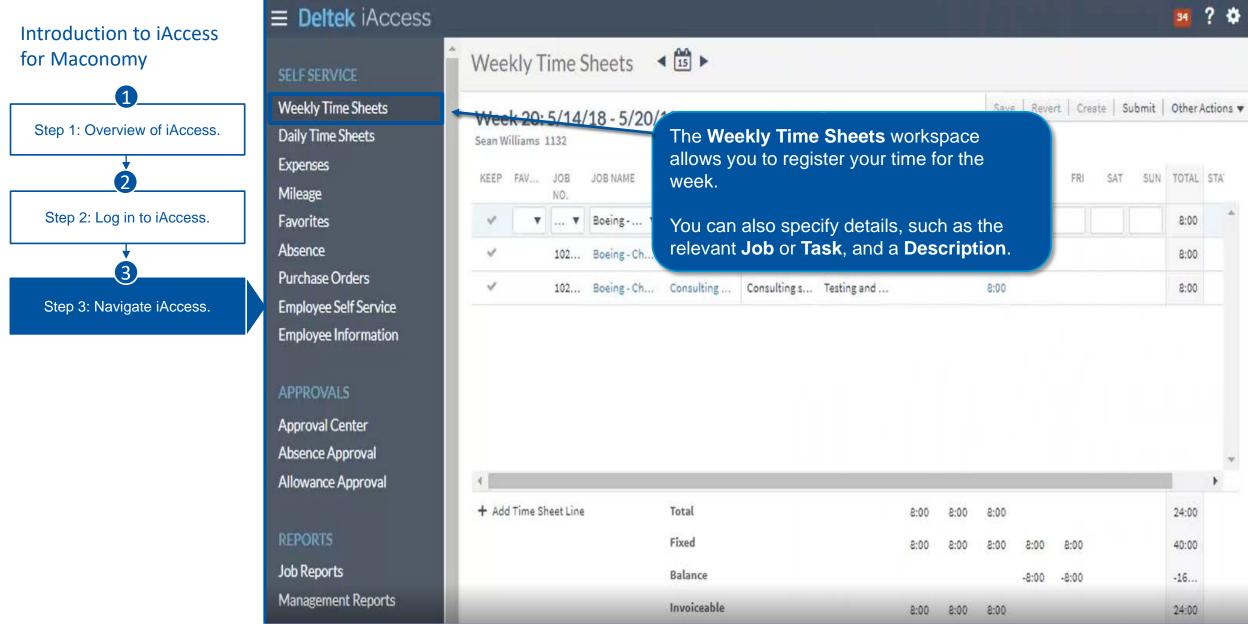

## SELF SERVICE

Weekly Time Sheets

Daily Time Sheets

Expenses

Mileage

Favorites

Absence

Purchase Orders

Employee Self Service

Employee Information

## APPROVALS

Approval Center

Absence Approval

Allowance Approval

## REPORTS

Job Reports

Management Reports

Step 3: Navigate iAccess.

SELF SERVICE

Expenses

Mileage

Favorites