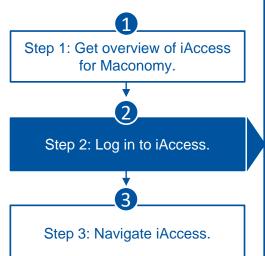

Step 2: Log in to iAccess.

(3)

Step 3: Navigate iAccess.

TASK

Travel airfare, taxi etc.

▼ Invoicing on Account

TIME

Step 1: Overview of iAccess.

Step 2: Log in to iAccess.

3

Step 3: Navigate iAccess.

Step 1: Overview of iAccess.

2

Step 2: Log in to iAccess.

3

Step 3: Navigate iAccess.

Step 1: Overview of iAccess.

2

Step 2: Log in to iAccess.

Step 3: Navigate iAccess.