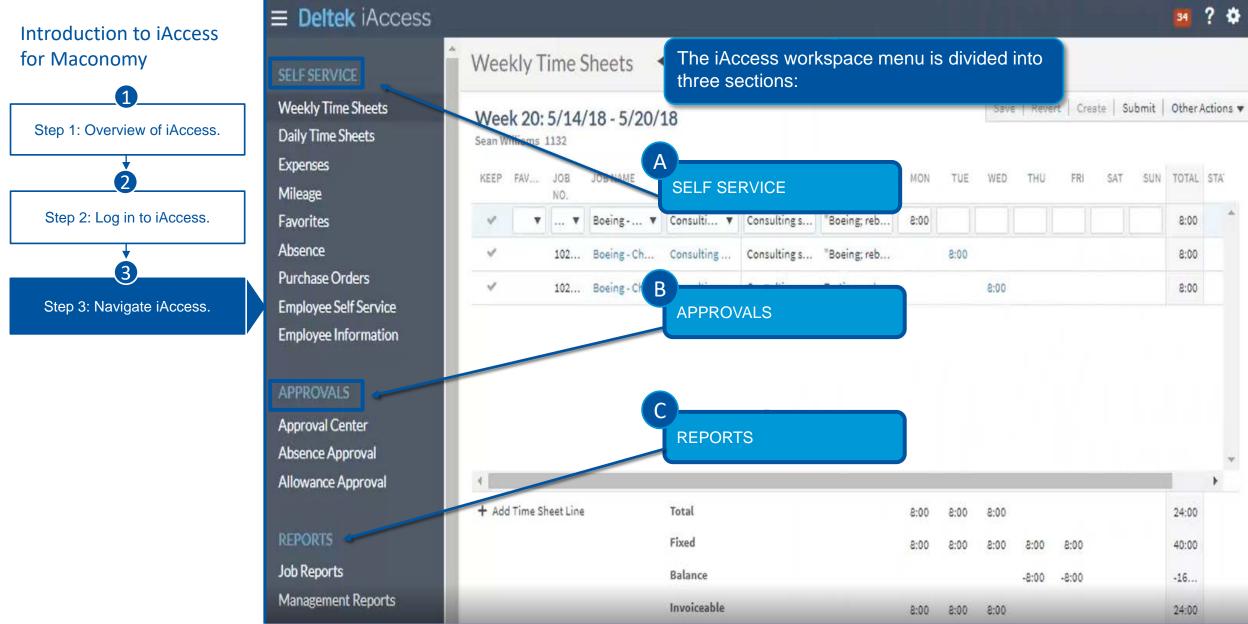

## SELF SERVICE

Weekly Time Sheets

Daily Time Sheets

Expenses

Mileage

Favorites

Absence

Purchase Orders

Employee Self Service

Employee Information

## APPROVALS

Approval Center

Absence Approval

Allowance Approval

## REPORTS

Job Reports

Management Reports

Step 3: Navigate iAccess.

SELF SERVICE

Expenses

Mileage

Favorites