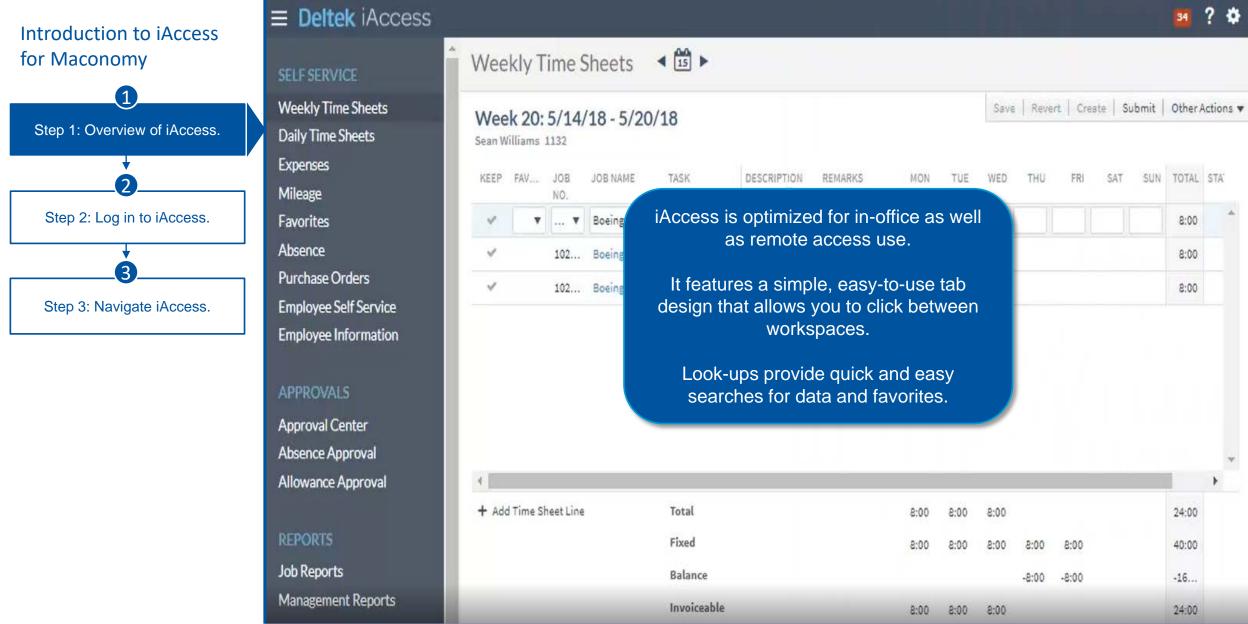

# Deltek.

Maconomy Essentials

Introduction to iAccess for Maconomy

Quick Steps









# Introduction to iAccess for Maconomy







## To log in to iAccess for Maconomy: Enter your username. iAccess for Maconomy USER NAME Enter User Name PASSWORD Enter Password Enter your password. Click Login.











1

Step 2: Log in to iAccess.

\_\_3

Step 3: Navigate iAccess.



## SELF SERVICE

Weekly Time Sheets

Daily Time Sheets

Expenses

Mileage

Favorites

Absence

Purchase Orders

Employee Self Service

Employee Information

## APPROVALS

Approval Center

Absence Approval

Allowance Approval

## REPORTS

Job Reports

Management Reports





Step 3: Navigate iAccess.

SELF SERVICE

Expenses

Mileage

Favorites

Absence

**APPROVALS** 

REPORTS

Job Reports





SELF SERVICE

Daily Time Sheets

Expenses

Mileage

Favorites

Absence

Purchase Orders

**APPROVALS** 

REPORTS