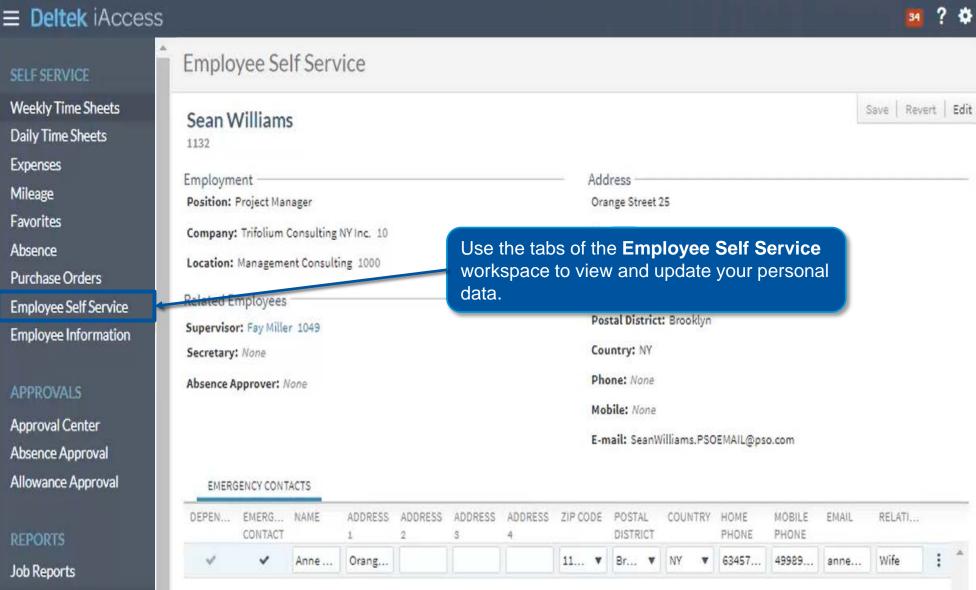

Employee Self Service

Employee Information

Employee Self Service

**Employee Information** 