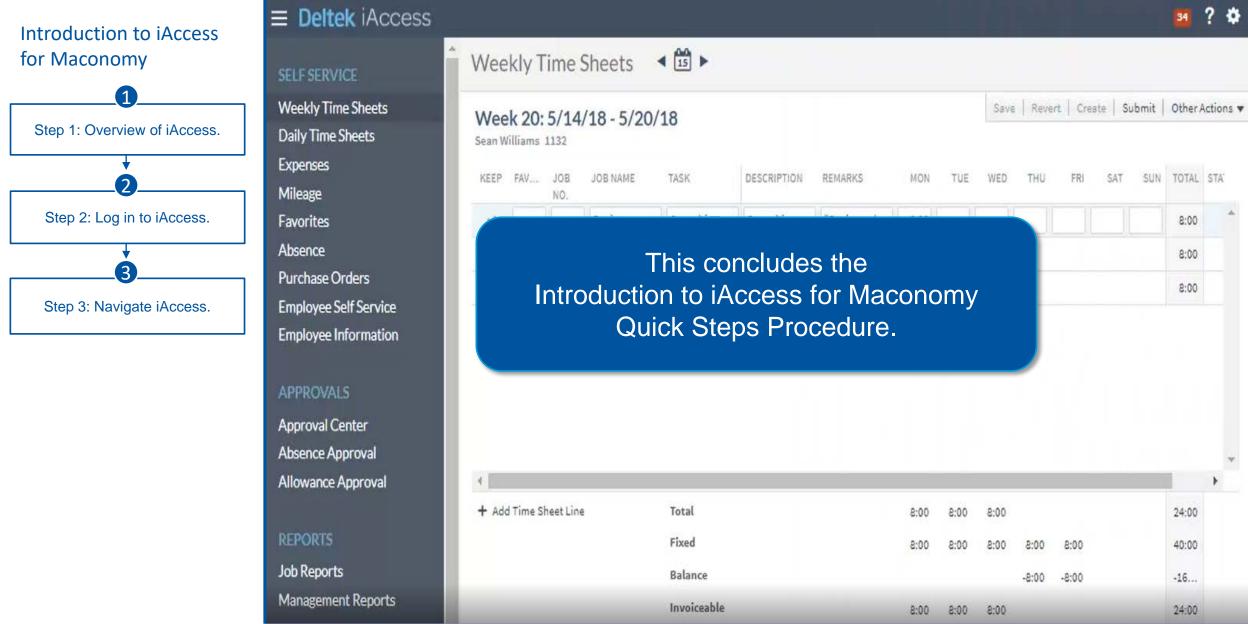

## SELF SERVICE

Weekly Time Sheets

Daily Time Sheets

Expenses

Mileage

Favorites

Absence

Purchase Orders

Employee Self Service

Employee Information

## APPROVALS

Approval Center

Absence Approval

Allowance Approval

## REPORTS

Job Reports

Management Reports

Step 3: Navigate iAccess.

SELF SERVICE

Expenses

Mileage

Favorites