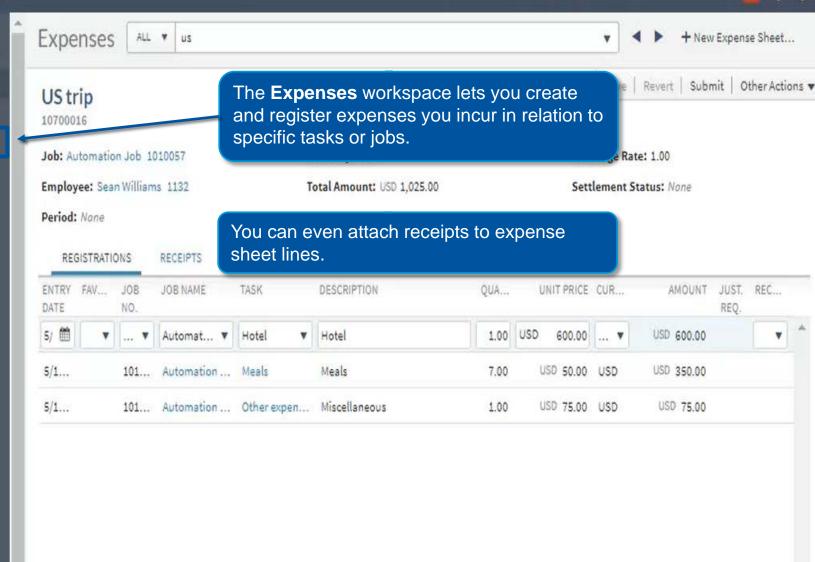

## SELF SERVICE

Weekly Time Sheets

Daily Time Sheets

Expenses

Mileage

Favorites

Absence

Purchase Orders

## REPORTS

Job Reports

Management Reports

Step 3: Navigate iAccess.

SELF SERVICE

Expenses

Mileage

Favorites