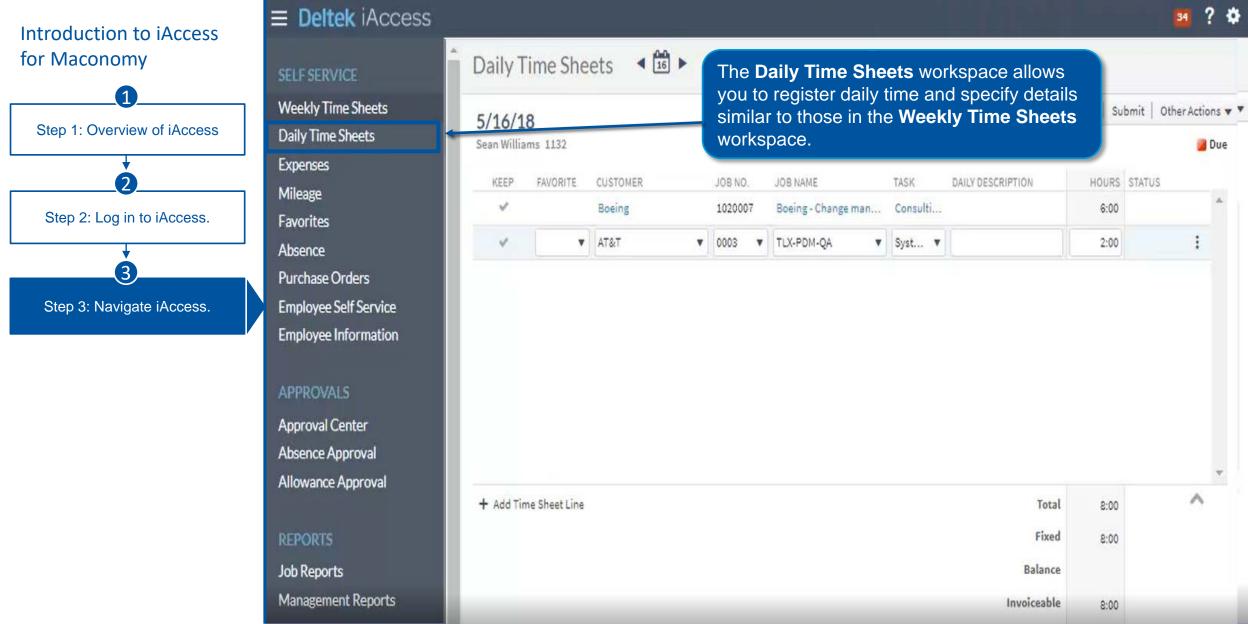

## SELF SERVICE

Weekly Time Sheets

Daily Time Sheets

Expenses

Mileage

Favorites

Absence

Purchase Orders

Employee Self Service

Employee Information

## APPROVALS

Approval Center

Absence Approval

Allowance Approval

## REPORTS

Job Reports

Management Reports

Step 3: Navigate iAccess.

SELF SERVICE

Expenses

Mileage

Favorites