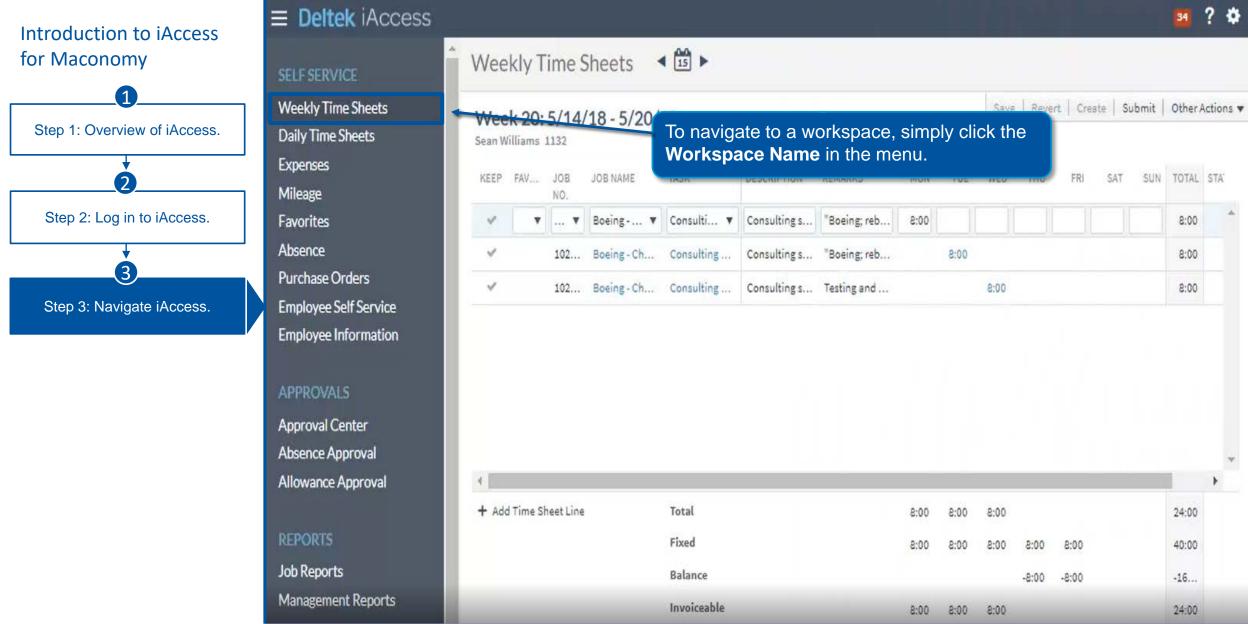

## SELF SERVICE

Weekly Time Sheets

Daily Time Sheets

Expenses

Mileage

Favorites

Absence

Purchase Orders

Employee Self Service

Employee Information

## APPROVALS

Approval Center

Absence Approval

Allowance Approval

## REPORTS

Job Reports

Management Reports

Step 3: Navigate iAccess.

SELF SERVICE

Expenses

Mileage

Favorites