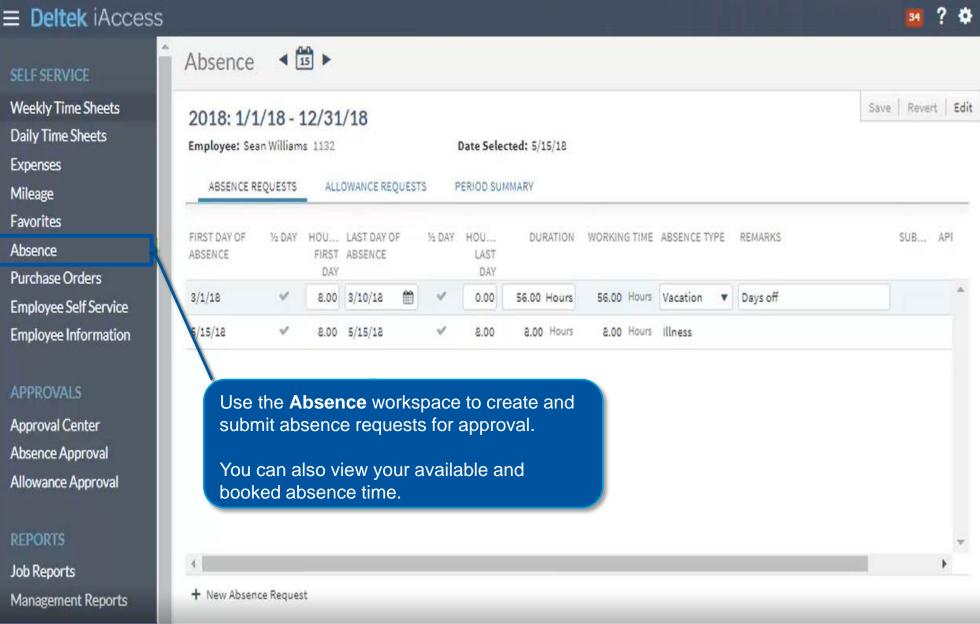

## SELF SERVICE

Weekly Time Sheets

Daily Time Sheets

Expenses

Mileage

Favorites

Absence

Purchase Orders

Absence

**APPROVALS** 

REPORTS

Job Reports

SELF SERVICE

Daily Time Sheets

Expenses

Mileage

Favorites

Absence

Purchase Orders

**APPROVALS** 

REPORTS

Job Reports

Approval Center

Absence Approval