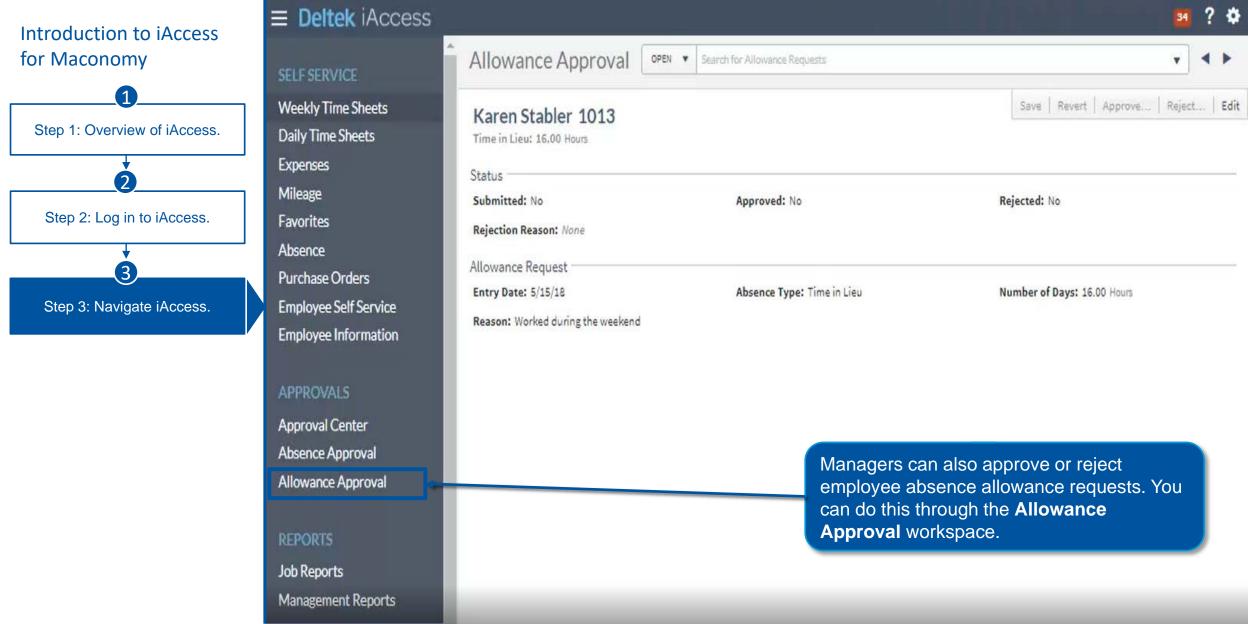

## **APPROVALS**

Approval Center

Absence Approval

Allowance Approval

Step 1: Overview of iAccess.

2

Step 2: Log in to iAccess.

Step 3: Navigate iAccess.