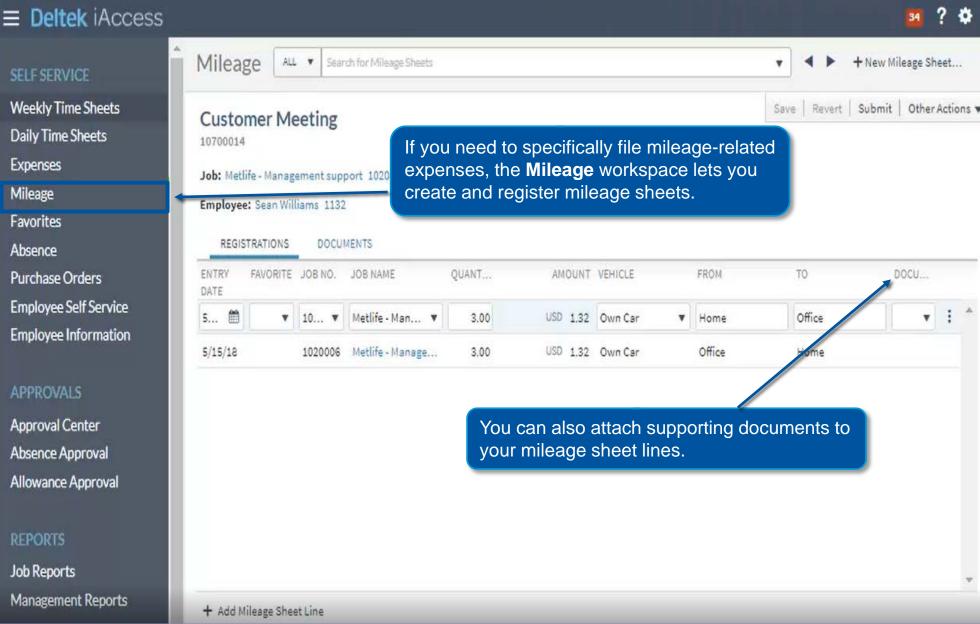

## SELF SERVICE

Weekly Time Sheets

Daily Time Sheets

Expenses

Mileage

Favorites

Absence

Purchase Orders