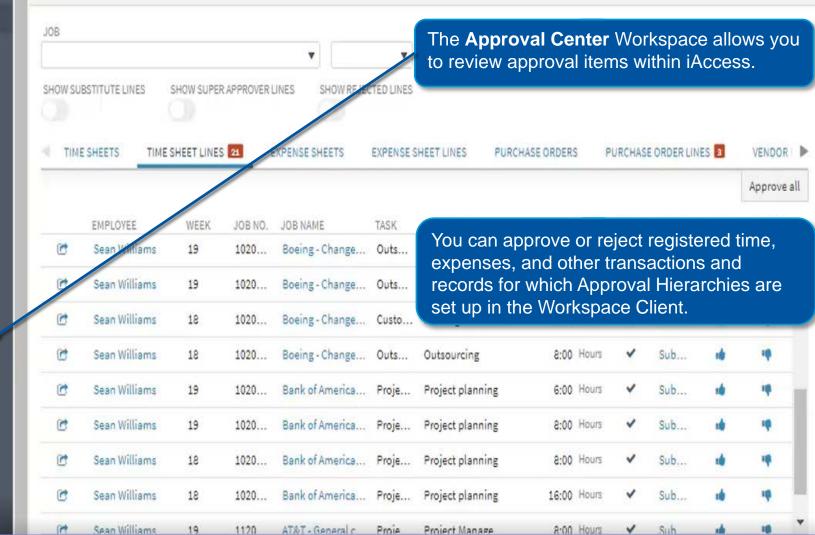

## APPROVALS

Approval Center

Absence Approval

Allowance Approval

## Approval Center

\_1

Step 1: Overview of iAccess.

2

Step 2: Log in to iAccess.

3

Step 3: Navigate iAccess.

\_1