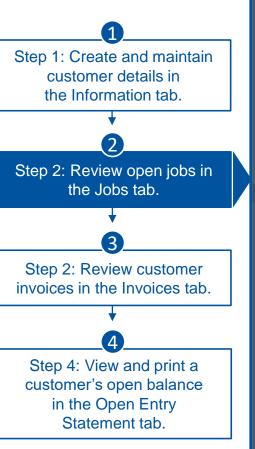

#### Best viewed in IE or Adobe PDF Reader.

| ■ Deltek iAccess                                                                                                           | Customers                                                                                                                            |                                                                                                   | ■ 68 ? 4<br>■ 1 of 25+ ► + New Customer                                                   |
|----------------------------------------------------------------------------------------------------------------------------|--------------------------------------------------------------------------------------------------------------------------------------|---------------------------------------------------------------------------------------------------|-------------------------------------------------------------------------------------------|
| APPROVALS<br>Approval Center<br>Absence Approval<br>Allowance Approval                                                     | Cloud Custom related informa                                                                                                         | ation tab to display customer-<br>tion in your Maconomy system,<br>ct details and assigned staff. | Save Revert Submit Other Actions                                                          |
| JOBS<br>Jobs 2<br>Draft Invoices<br>Invoices                                                                               | Address: 10 The Street<br>The Area<br>TTITIT Cambs<br>Australia<br>Attn.: Bob Smith<br>Phone: 123456789<br>michaelmorales@deltek.com | Bill to Customer: Cloud Customer 01 -0110001<br>Attn.: Bob Smith                                  | drop-down list, select<br><b>Edit</b> to update the<br>customer's records<br>when needed. |
| CUSTOMERS<br>Customers<br>Customer Reports                                                                                 | ▼ Responsible Staff<br>Our Contact: Cloud PM EN11111903<br>Employee 7: Cloud PM EN11111903<br>▼ Details                              | Account Manager: None                                                                             | Sales Person: Cloud PM EN11111903                                                         |
| Purc menu, go t                                                                                                            | Customers                                                                                                                            | Language: Danish<br>Customer Group: All                                                           | Sales Price List: Standard<br>Specification 1: IT/Telecommunications 16                   |
| Job Reports<br>Management Reports<br>Custom Employee Reports<br>Custom Job Reports<br>Custom Department Manager<br>Reports | r                                                                                                                                    |                                                                                                   |                                                                                           |
|                                                                                                                            |                                                                                                                                      |                                                                                                   | the steps on the next slide to continue p information using the Information tab.          |

| Deltek iAccess                                  |                                                                                    |                                               | 3                                                   | 1 68 ? 🌣          |
|-------------------------------------------------|------------------------------------------------------------------------------------|-----------------------------------------------|-----------------------------------------------------|-------------------|
| ROVALS                                          | Customers Active Customers •                                                       |                                               |                                                     | + New Customer    |
| roval Center<br>ence Approval<br>vance Approval | Cloud Customer 01 -0110001 INFORMATION JOBS SUBSCRIPTION ORDERS INVOICES REMINDER  | D<br>Update the customer<br>record as needed. | If you want to revert your changes, click           | Cancel Save       |
| 5<br><b>&gt;</b>                                | INFORMATION JOBS SUBSCRIPTION ORDERS INVOICES REMINDER<br>Address<br>10 The Street | Bill To Customer Cloud Customer 01            | Cancel. Otherwise,<br>click Save or press<br>ENTER. |                   |
| t Invoices<br>ices                              | The Area                                                                           | Attn.<br>Bob Smith                            |                                                     |                   |
| TOMERS                                          | Name 4                                                                             | 000 50010                                     |                                                     |                   |
| omers<br>omer Reports                           | Australia   Name 5                                                                 |                                               |                                                     |                   |
| omer Invoicing                                  | Attn.<br>Bob Smith                                                                 |                                               |                                                     |                   |
| OUNTS PAYABLE                                   | Phone<br>123456789                                                                 |                                               |                                                     |                   |
| hase Orders<br>ice Allocation                   | michaelmorales@deltek.com                                                          |                                               |                                                     |                   |
| ORTING                                          | ▼ Responsible Staff<br>Our Contact<br>Cloud PM ▼ EN11111903 ▼                      | Account Manager                               | Sales Person Cloud PM                               | / EN11111903 ▼    |
| Reports<br>agement Reports                      | Employee 7<br>Cloud PM V EN11111903 V                                              |                                               |                                                     |                   |
| om Employee Reports<br>om Job Reports           | ▼ Details                                                                          | Language                                      | Sales Price List                                    |                   |
| om Department Manager<br>orts                   | DKK                                                                                | Danish                                        |                                                     | Standard <b>v</b> |
|                                                 | Customer Type                                                                      | Customer Group<br>All                         | Specification 1 IT/Telecommunications               | 16 🔻              |

|                             |             |                                              |     |                    |                    |                    |                       | 1        | • ? 🔅   |
|-----------------------------|-------------|----------------------------------------------|-----|--------------------|--------------------|--------------------|-----------------------|----------|---------|
| Customers Active            |             |                                              |     |                    |                    | ▼ ◄                | 1 of 25+ 🕨            | + New Cu | ustomer |
| Cloud Customer (            |             | se the Jobs tab to v<br>becified customer is |     |                    |                    |                    | Save Revert           | Submit 0 |         |
| -0110001<br>INFORMATION JOB | bi          | udgeted, open, and                           |     |                    | TATEMENT           |                    |                       |          | Open    |
| Job No.                     | Job Name    | Project Manager                              |     | Bud. Billing, Base | Open Billing, Base | Inv. Billing, Base | Billing Up/Down, Base | Closed   | T       |
| 1020030                     | Example Job | Example Job X.                               | DKK | 465,000.00 DKK     | 50,000.00 DKK      | 25,000.00 DKK      | 25,000.00             |          | -       |
|                             | 5           | Customer<br>Cloud Customer 01 -0110001       |     |                    |                    |                    |                       |          |         |
|                             | - T -       | Project<br>Manager                           |     |                    |                    |                    |                       |          |         |
|                             |             | Brooke Taylor 2128<br>More                   |     |                    |                    |                    |                       |          |         |
|                             |             |                                              |     |                    |                    |                    |                       |          |         |
|                             | B           |                                              |     |                    |                    |                    |                       |          |         |
|                             |             | ick the job name to<br>ew more informatio    |     |                    |                    |                    |                       |          |         |
|                             |             | out a job.                                   |     |                    |                    |                    |                       |          |         |
|                             |             | · · · · · · · · · · · · · · · · · · ·        |     |                    |                    |                    |                       |          |         |
|                             |             |                                              |     |                    |                    |                    |                       |          |         |
|                             |             |                                              |     |                    |                    |                    |                       |          |         |

| ■ Deltek iAccess   |          |                   |                    |                    |             |                                                               |         |                          |                      |         |                |                                  | 68 ? 🌣   |
|--------------------|----------|-------------------|--------------------|--------------------|-------------|---------------------------------------------------------------|---------|--------------------------|----------------------|---------|----------------|----------------------------------|----------|
| APPROVALS          | Custo    | mers              | Active Customers 🔻 |                    | A           |                                                               |         |                          |                      |         | ▼ ◀ 1 of 25+ ► | + New C                          | Customer |
| Approval Center    | Cloud    | Cloud Customer 01 |                    |                    |             | Use the Invoices tab to view invoices issued to the Customer. |         |                          |                      |         |                | Save Revert Submit Other Actions |          |
| Absence Approval   | -0110001 |                   |                    |                    |             | VUICES                                                        | 1550    |                          |                      |         |                |                                  | 🖉 Open   |
| Allowance Approval | INFOR    | MATION            | JOBS SUBSCRIPT     | ION ORDERS INVOICE | S REMINDER  | LETTERS                                                       | INTERES | CHARGE NOTICES DOCUMENTS | OPEN ENTRY STATEMENT | •       |                |                                  |          |
| JOBS               |          |                   | Origin             | Invoice Date       | Invoice No. | Debit/Credit                                                  |         | Total Amount Due Date    | Company No.          | Job No. | Job Name       | Project Manager                  | T        |
| Jobs 💙             |          | 6                 | Job Cost Invoice   | 2/14/20            | 1010009     | Debit                                                         | DKK     | 15,000.00 2/29/20        | 10                   | 1020030 | Example Job    | Brooke Taylor                    | <b>^</b> |
| Draft Invoices     |          | Ċ                 | Job Cost Invoice   | 2/14/20            | 1010010     | Debit                                                         | DKK     | 10,000.00 2/29/20        | 10                   | 1020030 | Example Job    | Brooke Taylor                    |          |
| les se les est     |          |                   |                    |                    |             |                                                               |         |                          |                      |         |                |                                  |          |

1 🖪 ? 🌣

| IACCESS |                                                                 |                                                                                                      |                                  |                  |
|---------|-----------------------------------------------------------------|------------------------------------------------------------------------------------------------------|----------------------------------|------------------|
|         | Customers Active Custome                                        | rs V                                                                                                 | ▲ 1 of 25+                       | ► + New Customer |
|         | Cloud Customer 01                                               |                                                                                                      | Save Revert Submit Other Actions |                  |
|         | -0110001                                                        |                                                                                                      | Open                             |                  |
|         | INFORMATION JOBS                                                | SUBSCRIPTION ORDERS INVOICES REMINDER LETTERS INTEREST CHARGE NOTICES DOCUMENTS OPEN ENTRY STATEMENT |                                  |                  |
|         | Address: 10 The Street                                          | Bill to Customer: Cloud Customer 01 -0110001 CRM Integration: None                                   |                                  |                  |
| >       | The Area<br>TTTTTT Cambs                                        | Attn.: Bob Smith                                                                                     |                                  |                  |
|         | Australia<br>Attn.: Bob Smith                                   |                                                                                                      |                                  |                  |
|         | Phone: 123456789<br>michaelmorales@deltek                       |                                                                                                      |                                  |                  |
|         | ▼ Responsible Staff ———                                         | This concludes                                                                                       |                                  |                  |
| orts    | Our Contact: Cloud PM EN111119<br>Employee 7: Cloud PM EN111119 | Customer Lookups Quick Steps.                                                                        | 17903                            |                  |
|         | ▼ Details                                                       |                                                                                                      |                                  |                  |
| bicing  | Currency: DKK                                                   |                                                                                                      |                                  |                  |
|         | Customer Type: None                                             | Customer oroup: Ait Specification 1: 11/1elecoff                                                     | nmunications 16                  |                  |
|         |                                                                 |                                                                                                      |                                  |                  |