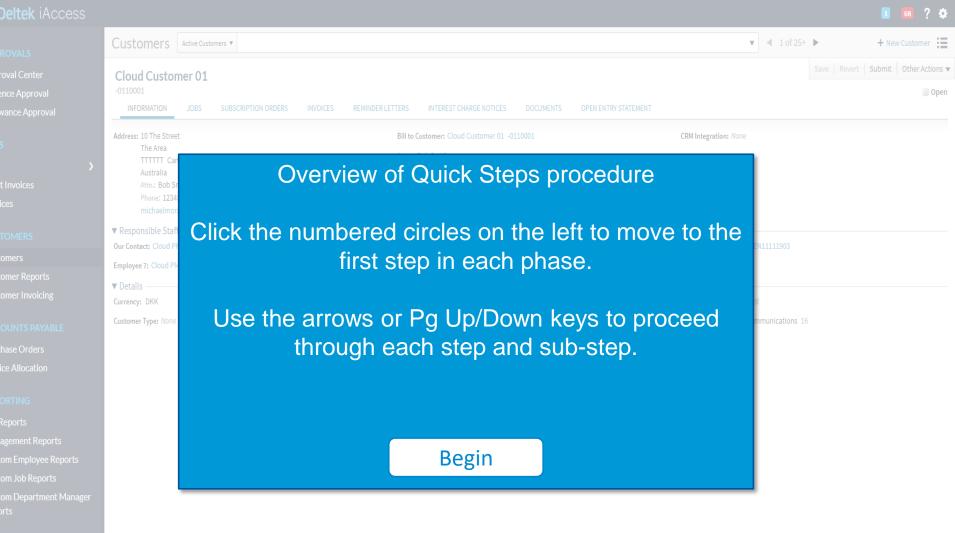

#### Best viewed in IE or Adobe PDF Reader.

| ■ Deltek iAccess                                                                                                           | Customers                                                                                                                            |                                                                                                   | ■ 68 ? 4<br>■ 1 of 25+ ► + New Customer                                                   |
|----------------------------------------------------------------------------------------------------------------------------|--------------------------------------------------------------------------------------------------------------------------------------|---------------------------------------------------------------------------------------------------|-------------------------------------------------------------------------------------------|
| APPROVALS<br>Approval Center<br>Absence Approval<br>Allowance Approval                                                     | Cloud Custom related informa                                                                                                         | ation tab to display customer-<br>tion in your Maconomy system,<br>ct details and assigned staff. | Save Revert Submit Other Actions                                                          |
| JOBS<br>Jobs 2<br>Draft Invoices<br>Invoices                                                                               | Address: 10 The Street<br>The Area<br>TTITIT Cambs<br>Australia<br>Attn.: Bob Smith<br>Phone: 123456789<br>michaelmorales@deltek.com | Bill to Customer: Cloud Customer 01 -0110001<br>Attn.: Bob Smith                                  | drop-down list, select<br><b>Edit</b> to update the<br>customer's records<br>when needed. |
| CUSTOMERS<br>Customers<br>Customer Reports                                                                                 | ▼ Responsible Staff<br>Our Contact: Cloud PM EN11111903<br>Employee 7: Cloud PM EN11111903<br>▼ Details                              | Account Manager: None                                                                             | Sales Person: Cloud PM EN11111903                                                         |
| Purc menu, go t                                                                                                            | Customers                                                                                                                            | Language: Danish<br>Customer Group: All                                                           | Sales Price List: Standard<br>Specification 1: IT/Telecommunications 16                   |
| Job Reports<br>Management Reports<br>Custom Employee Reports<br>Custom Job Reports<br>Custom Department Manager<br>Reports | r                                                                                                                                    |                                                                                                   |                                                                                           |
|                                                                                                                            |                                                                                                                                      |                                                                                                   | the steps on the next slide to continue p information using the Information tab.          |