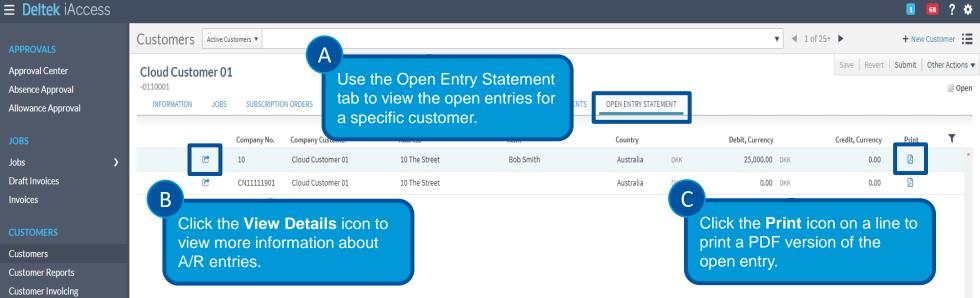

|                             |             |                                              |     |                    |                    |                    |                       | 1        | • ? 🔅   |
|-----------------------------|-------------|----------------------------------------------|-----|--------------------|--------------------|--------------------|-----------------------|----------|---------|
| Customers Active            |             |                                              |     |                    |                    | ▼ ◄                | 1 of 25+ 🕨            | + New Cu | ustomer |
| Cloud Customer (            |             | se the Jobs tab to v<br>becified customer is |     |                    |                    |                    | Save Revert           | Submit 0 |         |
| -0110001<br>INFORMATION JOB | bi          | udgeted, open, and                           |     |                    | TATEMENT           |                    |                       |          | Open    |
| Job No.                     | Job Name    | Project Manager                              |     | Bud. Billing, Base | Open Billing, Base | Inv. Billing, Base | Billing Up/Down, Base | Closed   | T       |
| 1020030                     | Example Job | Example Job X.                               | DKK | 465,000.00 DKK     | 50,000.00 DKK      | 25,000.00 DKK      | 25,000.00             |          | -       |
|                             | 5           | Customer<br>Cloud Customer 01 -0110001       |     |                    |                    |                    |                       |          |         |
|                             | - T -       | Project<br>Manager                           |     |                    |                    |                    |                       |          |         |
|                             |             | Brooke Taylor 2128<br>More                   |     |                    |                    |                    |                       |          |         |
|                             |             |                                              |     |                    |                    |                    |                       |          |         |
|                             | B           |                                              |     |                    |                    |                    |                       |          |         |
|                             |             | ick the job name to<br>ew more informatio    |     |                    |                    |                    |                       |          |         |
|                             |             | out a job.                                   |     |                    |                    |                    |                       |          |         |
|                             |             | · · · · · · · · · · · · · · · · · · ·        |     |                    |                    |                    |                       |          |         |
|                             |             |                                              |     |                    |                    |                    |                       |          |         |
|                             |             |                                              |     |                    |                    |                    |                       |          |         |